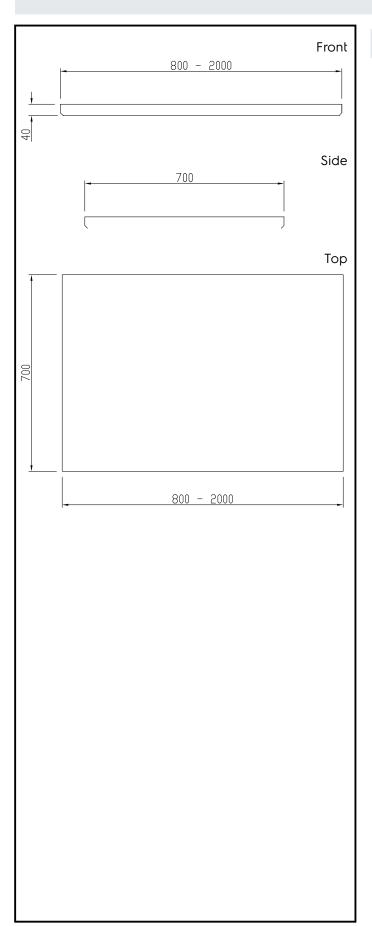

# **Key Information:**

External dimensions, Width:

121109 (TPLA13)1300 mmExternal dimensions, Depth:700 mmExternal dimensions, Height:40 mmWorktop thickness:40 mmNet weight:43 kg

Modular Preparation 1300 mm Work Top